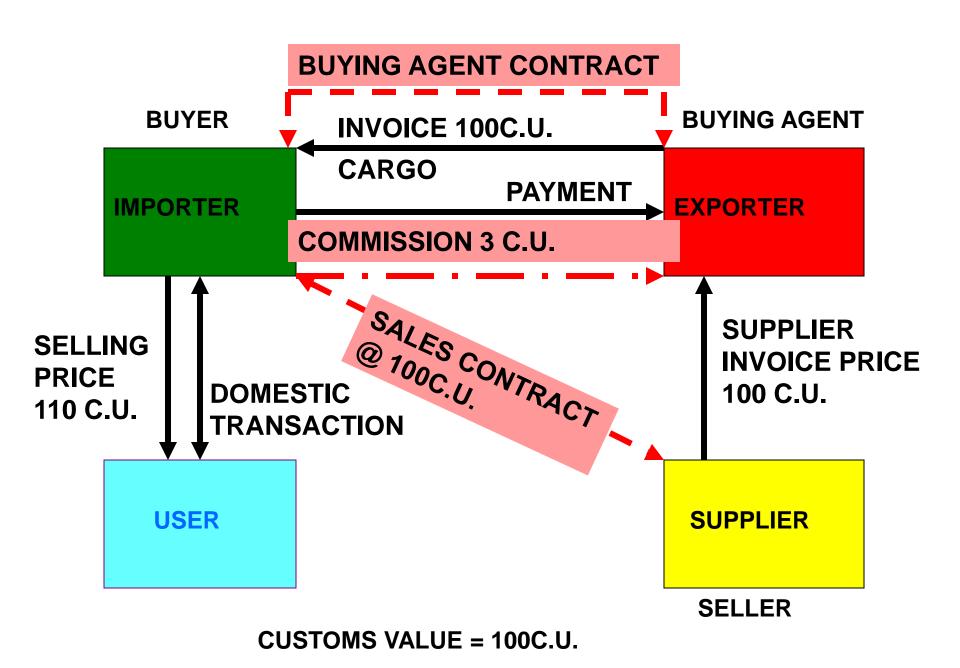

# ROYALTIES: TO INCLUDE IN THE CUSTOMS VALUE IF

RELATED TO THE GOODS BEING VALUED

PAID BY THE BUYER AS A CONDITION OF SALE

NOT ALREADY INCLUDED IN THE PRICE

How is the royalty to be treated with respect to the imported ingredients?

# **Characteristics**

- Payments which are contractual
- But excluding those relating to patents, trademarks or copyright
- Apart from transfers of dividends
- Paid directly or indirectly to the seller