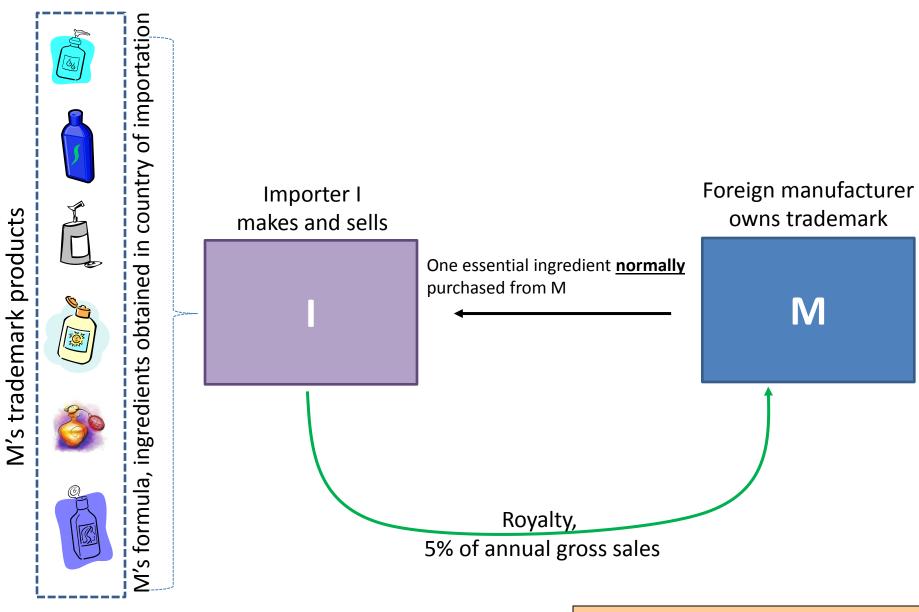

# ROYALTIES: TO INCLUDE IN THE CUSTOMS VALUE IF

RELATED TO THE GOODS BEING VALUED

PAID BY THE BUYER AS A CONDITION OF SALE

NOT ALREADY INCLUDED IN THE PRICE

How is the royalty to be treated with respect to the imported ingredients?