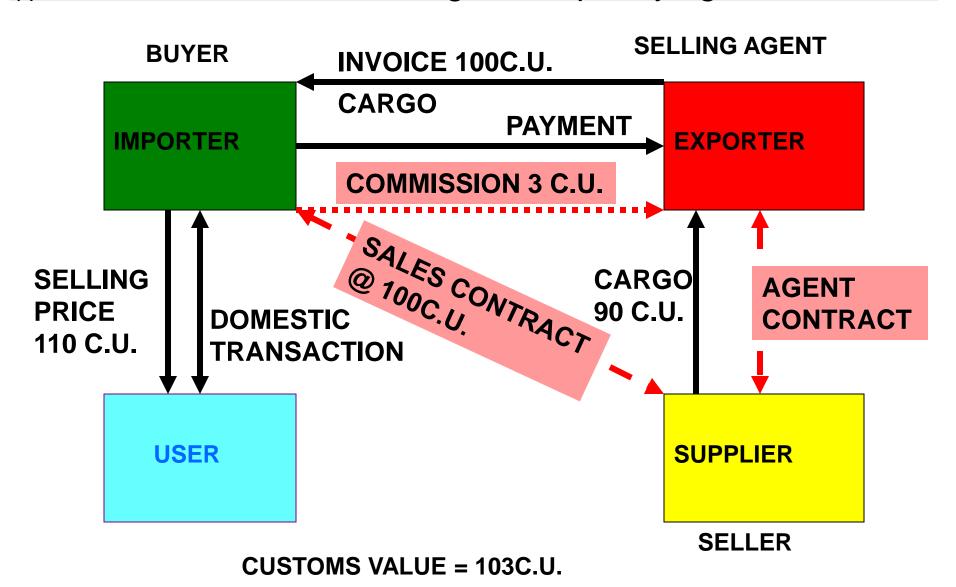

#### **ARTICLE 8.1(a) (i)**

(i) commissions and brokerage, except buying commissions.

#### If not already included:

- (a) (i) commissions and brokerage, except buying commissions.
  - (ii) the cost of containers.
  - (iii) the cost of packing whether for labour or materials.
- (b) "Assists". That is, the value, of certain goods and services supplied directly or indirectly by the buyer free of charge or at reduced cost.
- (c) Royalties and licence fees.
- (d) Value of any part of the proceeds of any subsequent resale, disposal or use of the imported goods.